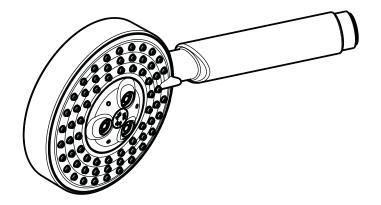

## Raindance S 100 AIR 3-Jet Handshower

## **Product Features**

- Oversized spray face
- AIR injection technology
- Rubit<sup>™</sup> cleaning system
- Three spray modes: AIR, Whirl AIR, Balance AIR
- 65 no-clog spray channels
- 2.5 gpm max.